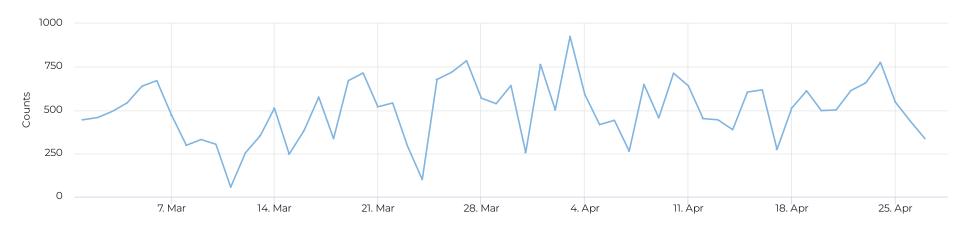

#### Daily traffic

## East Coast Greenway (Jarboe Park)

March 1,  $2022 \rightarrow April 28$ , 2022

#### **Key Figures Summary**

| Site                              | Total  | Daily Average | Peak Day        | Peak Count |
|-----------------------------------|--------|---------------|-----------------|------------|
| East Coast Greenway (Jarboe Park) | 28,992 | 500           | Sun Apr 3, 2022 | 925        |