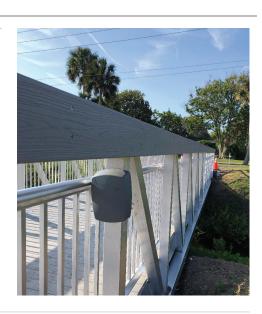

# City of Jacksonville - Transportation





# East Coast Greenway (Jarboe Park)

March 1,  $2022 \rightarrow April 28$ , 2022

# Location Cedar Street Oak Street Oak Street Oak Street Oak Street Pine Street Bay Street Florida Boulevard South Street Florida Boulevard Neptune Grove South Davis Street Obeander, Street Obeande





#### Daily traffic



## East Coast Greenway (Jarboe Park)

March 1,  $2022 \rightarrow April 28$ , 2022

#### **Key Figures Summary**

| Site                              | Total  | Daily Average | Peak Day        | Peak Count |
|-----------------------------------|--------|---------------|-----------------|------------|
| East Coast Greenway (Jarboe Park) | 28,992 | 500           | Sun Apr 3, 2022 | 925        |



# City of Jacksonville - Transportation





# First St - Neptune Beach

March 1,  $2022 \rightarrow April 28$ , 2022

## Location



#### Distribution



### **Pictures Gallery**

No Data

#### Daily traffic





# First St - Neptune Beach

March 1, 2022  $\rightarrow$  April 28, 2022

#### **Key Figures Summary**

| Site                             | Total  | Daily Average