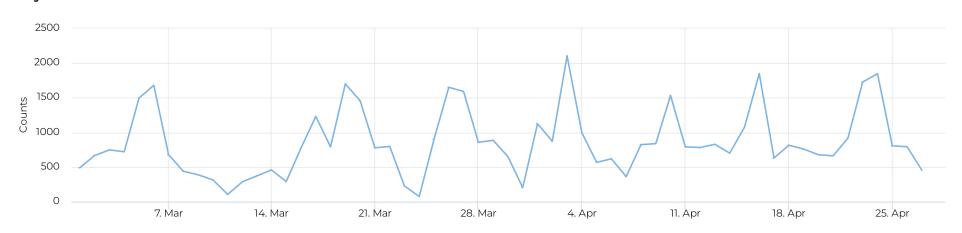

#### Daily traffic

# First St - Neptune Beach

March 1, 2022  $\rightarrow$  April 28, 2022

#### **Key Figures Summary**

| Site                             | Total  | Daily Average | Peak Day        | Peak Count |
|----------------------------------|--------|---------------|-----------------|------------|
| First St - Neptune Beach Cyclist | 49,686 | 857           | Sun Apr 3, 2022 | 2,104      |