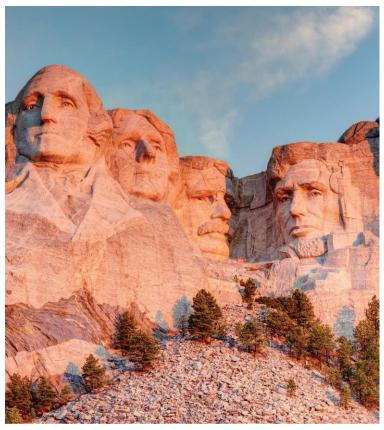

Day 11: Tuesday, July 19, 2022 Sheridan - Rapid City, South Dakota Visit Crazy Horse Memorial, a monument dedicated to Native Americans. Visit the Native American Cultural Center to learn more about local customs, when Native Americans discuss the movements of their dances and the significance of different clothes. Later, see one of the country's most famous landmarks, Mount Rushmore, whose four figures carved in stone represent the first 150 years of American history. At tonight's farewell dinner you will meet a local Lakota Native American and learn all about their fascinating way of life, past and present. (B, D)

#### Experience It! See History Cast in Stone

In 1925, Gutzon Borglum set out to create a gigantic work of art. Armed with four hundred men and one million dollars, he began carving a 5,725-foot mountain into a national masterpiece. The mountain's name is Mount Rushmore and the men whose images are carved into its facade symbolize the first 150 years of United States history. Immortalized in stone are George Washington, Thomas Jefferson, Theodore Roosevelt and Abraham Lincoln.

Creating the memorial was a difficult task. The rock on Mount Rushmore was so strong, dynamite was the most practical way to mold the monument. Once the stone was blasted to within inches of Borglum's measurements, the faces were fine-tuned with hammers and chisels. Fourteen years after construction began, Borglum died, leaving the final phases of construction to his son, Lincoln.

All work on Mount Rushmore concluded for good in October of 1941, on the eve of World War II. Interestingly enough, what you see immortalized in the Black Hills of South Dakota is actually an unfinished masterpiece. Borglum's original plans called for the four men to be carved all the way down to their waists.