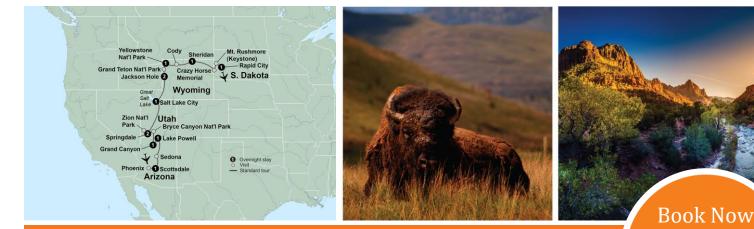

HIGHLIGHTS... Scottsdale, Lake Powell, Grand Canyon, Bryce Canyon, Choice on Tour, Zion, Salt Lake City, Jackson Hole, Grand Teton & Yellowstone National Parks, Old Faithful, Sheridan, Bighorn Mountains, Crazy Horse Memorial, Mount Rushmore

#### **ITINERARY AT A GLANCE**

| Day 1     | Courtyard by Marriott Scottsdale, Scottsdale, Arizona                     |  |  |  |
|-----------|---------------------------------------------------------------------------|--|--|--|
| Day 2     | Lake Powell Resort , Page, Arizona                                        |  |  |  |
| Day 3     | Grand Canyon Lodge North Rim , Grand Canyon National Park, Arizona        |  |  |  |
| Days 4, 5 | Holiday Inn Express/Springdale Zion Park Inn, Zion<br>National Park, Utah |  |  |  |
| Day 6     | Radisson Hotel Salt Lake Downtown, Salt Lake City, Utah                   |  |  |  |
| Days 7, 8 | Snow King Resort, Jackson Hole, Wyoming                                   |  |  |  |
| Day 9     | Yellowstone National Park Lodges, Yellowstone National Park-              |  |  |  |
| Day 10    | Holiday Inn Sheridan, Sheridan, Wyoming                                   |  |  |  |
| Day 11    | Courtyard by Marriott Rapid City, Rapid City, South Dakota                |  |  |  |
|           | On some dates alternate hotels may be used.                               |  |  |  |
|           |                                                                           |  |  |  |