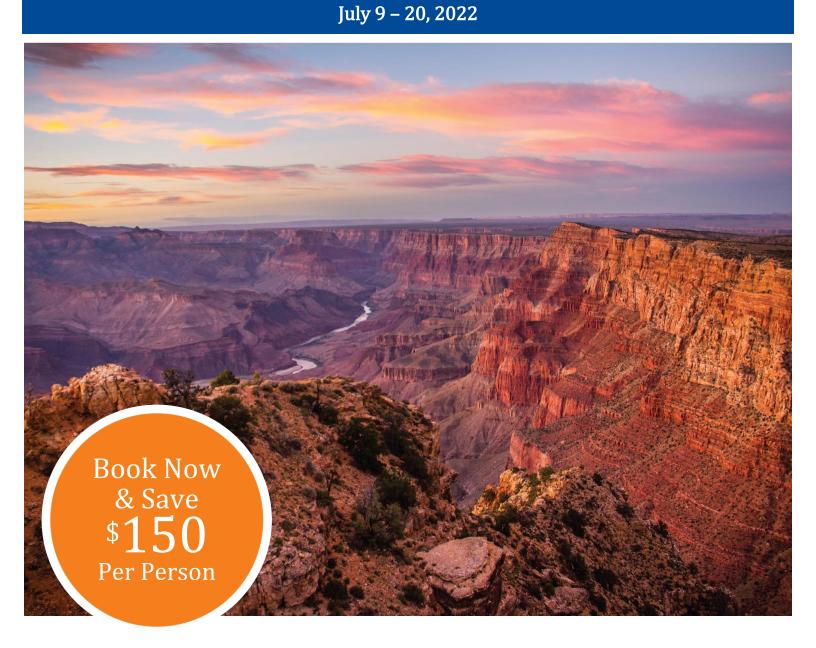

**Day 3: Monday, July 11, 2022 Lake Powell - Grand Canyon** Embark on a delightful breakfast cruise on scenic Lake Powell. Head to the Carl Hayden Visitors Center and look out over Glen Canyon Dam to see the end of Lake Powell. Afterward, travel through the beautiful scenery before arriving at one of the Seven Natural Wonders of the World – the spectacular Grand Canyon.\* Upon arrival, relax at one of the many public seating areas overlooking the immense and colorful canyon. Take a moment to reflect as you stand in awe of this iconic natural treasure. Before dinner you may wish to take a short hike to explore the area. (*B*, *D*)

### Book Now & Save \$150 Per Person:

Double **\$5,149**; Single \$6,749;Single \$6,599;Triple \$5,099Triple \$4,949

**Double** \$4,999\*