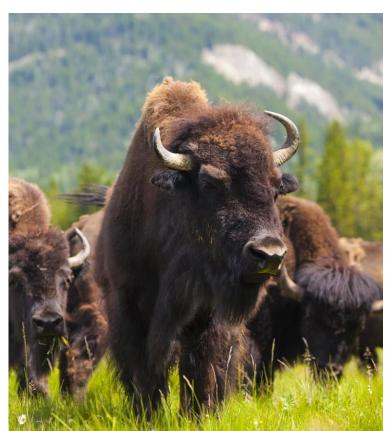

Day 4: Saturday, September 3, 2022 Rapid City - Deadwood - Rapid City Get ready for Deadwood, where gold, gambling, and gunpowder were once the order of the day. This morning, it's your choice! Take a guided tour of the Adams Museum, dedicated to preserving Deadwood's history -OR- visit Kevin Costner's Tatanka: Story of the Bison, sculptures depicting the relationship between bison and the Lakota. This afternoon, this National Historic Landmark comes alive as if you've stepped onto the set of an old-fashioned Western. A local guide shows you the town, including where Wild Bill Hickok and Calamity Jane are buried. This evening, enjoy a dinner and Western show at the High Plains Heritage Center. (B, D)

Day 5: Sunday, September 4, 2022 Rapid City - Custer - Rapid City Head to Custer State Park and keep your eyes peeled for bighorn sheep or wandering elk. Take in the lush landscape, rocky outcrops, and grazing animals as you make your way through South Dakota's first state park. Venture off road with an exciting Buffalo Safari, cruising deep into the park in an open-air jeep and searching for herds of roaming buffalo. (*B*)