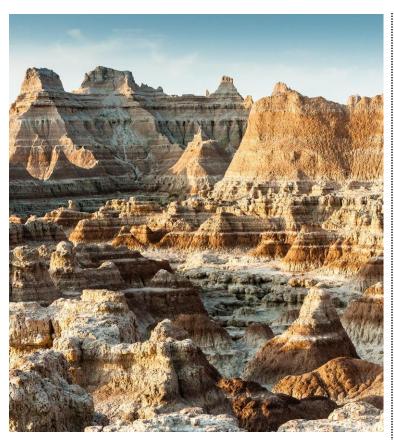

Day 3: Friday, September 2, 2022 Rapid City - Badlands - Wall - Rapid City Embrace the allure of wide-open spaces and explore the larger-than-life Badlands National Park. At the visitor center, the stage is set for your adventure, with informative exhibits, displays and video to introduce you to the area. Travel the Badlands Loop Road, home to vibrant colors and rock formations created by mineral deposits. Visit the legendary Wall Drug, a store barely changed since 1936. Do a little browsing, have a seat at the soda fountain, and perhaps grab a bite for lunch. (B)