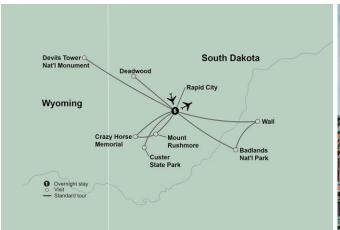

#### **ITINERARY AT A GLANCE**

Days 1 – 6 Residence Inn Rapid City Marriott, Rapid City, South Dakota

On some dates alternate hotels may be used.

**Single-hotel Stays:** Unpack just once and explore the world's most iconic cities during Spotlights' single-hotel stays. The leisurely pace offers you the chance to get to know these destinations like a local. Must-see cultural highlights are always included, plus there's plenty of time to explore independently, creating your own unique adventure.

Day 1: Wednesday, August 31, 2022 Rapid City, South Dakota - Tour Begins Welcome to the West. Your tour opens in Rapid City, long known as the gateway to the Black Hills. Tonight, you and your fellow travelers gather for a welcome dinner featuring a Native American chronicler who shares stories about the Lakota and Sioux way of life. (D)

Day 2: Thursday, September 1, 2022 Rapid City - Crazy Horse - Mt. Rushmore - Rapid City Learn the history of enterprising Westerners at the Chapel in the Hills. Visit Crazy Horse Memorial and delve into the story of the largest, still-in-progress mountain sculpture. Visit the Indian Museum of North America, the Native American Cultural Center, the sculptor's studio, orientation center and theaters. Continue to Mount Rushmore. Spend time with the epic figures of Washington, Jefferson, Roosevelt, and Lincoln as you stroll along the Presidential Trail, offering the closest view of this iconic sculpture. This evening, return to Mount Rushmore for the nighttime lighting ceremony.\* (B)

Day 3: Friday, September 2, 2022 Rapid City - Badlands - Wall - Rapid City Embrace the allure of wide-open spaces and explore the larger-than-life Badlands National Park. At the visitor center, the stage is set for your adventure, with informative exhibits, displays and video to introduce you to the area. Travel the Badlands Loop Road, home to vibrant colors and rock formations created by mineral deposits. Visit the legendary Wall Drug, a store barely changed since 1936. Do a little browsing, have a seat at the soda fountain, and perhaps grab a bite for lunch. (B)

Day 4: Saturday, September 3, 2022 Rapid City - Deadwood - Rapid City Get ready for Deadwood, where gold, gambling, and gunpowder were once the order of the day. This morning, it's your choice! Take a guided tour of the Adams Museum, dedicated to preserving Deadwood's history -OR- visit Kevin Costner's Tatanka: Story of the Bison, sculptures depicting the relationship between bison and the Lakota. This afternoon, this National Historic Landmark comes alive as if you've stepped onto the set of an old-fashioned Western. A local guide shows you the town, including where Wild Bill Hickok and Calamity Jane are buried. This evening, enjoy a dinner and Western show at the High Plains Heritage Center. (B, D)

Day 5: Sunday, September 4, 2022 Rapid City - Custer - Rapid City Head to Custer State Park and keep your eyes peeled for bighorn sheep or wandering elk. Take in the lush landscape, rocky outcrops, and grazing animals as you make your way through South Dakota's first state park. Venture off road with an exciting Buffalo Safari, cruising deep into the park in an open-air jeep and searching for herds of roaming buffalo. (*B*)

Day 6: Monday, September 5, 2022 Rapid City - Devils Tower National Monument, Wyoming - Rapid City Get your bearings at the Geographic Center of the Nation, marking the middle of the US. Cross into Wyoming and view the first national monument - Devils Tower. Stand in awe before this lofty monolith, perhaps hiking the 1.3 mile Tower Trail around the base. Although famous as the backdrop in *Close Encounters of the Third Kind*, the tower is also sacred to many local tribes. This evening, join your fellow travelers for dinner as the end of your South Dakota adventure draws near. (*B*, *D*)

**Day 7: Tuesday, September 6, 2022 Rapid City - Tour Ends** Say goodbye to Rapid City as your tour comes to a close today. (*B*)