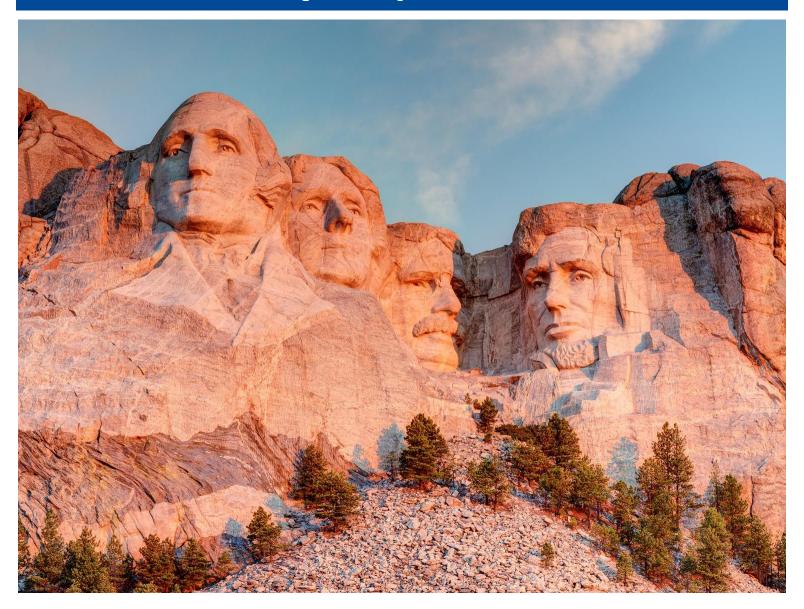

Day 2: Thursday, September 1, 2022 Rapid City - Crazy Horse - Mt. Rushmore - Rapid City Learn the history of enterprising Westerners at the Chapel in the Hills. Visit Crazy Horse Memorial and delve into the story of the largest, still-in-progress mountain sculpture. Visit the Indian Museum of North America, the Native American Cultural Center, the sculptor's studio, orientation center and theaters. Continue to Mount Rushmore. Spend time with the epic figures of Washington, Jefferson, Roosevelt, and Lincoln as you stroll along the Presidential Trail, offering the closest view of this iconic sculpture. This evening, return to Mount Rushmore for the nighttime lighting ceremony.\* (B)